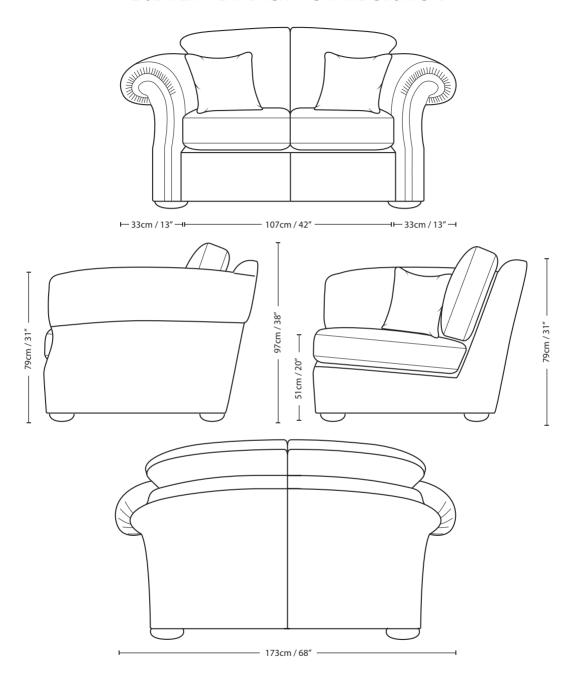

## 2 SEATER FLAT BACK FORMAL CUSHION

| Overall    | Overall     | Overall     | Arm        | Back Height | Seat       | Arm        | Inside Width | Seat Depth  | Seat Depth  |
|------------|-------------|-------------|------------|-------------|------------|------------|--------------|-------------|-------------|
| Height     | Width       | Depth       | Height     | of Frame    | Height     | Width      | Arm to Arm   | to Cushions | no Cushions |
| 97cm / 38" | 173cm / 68" | 114cm / 45" | 79cm / 31" | 79cm / 31"  | 51cm / 20" | 33cm / 13" | 107cm / 42"  | 64cm / 25"  | 81cm / 32"  |

Seating sizes vary to a great extent and particularly wherever there are soft cushions involved, this is magnified with front of seat to back cushion depths, whilst formal back cushions will vary with age and plumping. It is essential to note that scatter back cushion depths will adjust from which point you measure, overtime and with plumping, the accurate measurement does not exist as it will resize each and every time you enjoy its comfort.